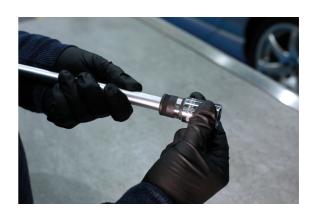

## Poplock Quick Release Extension Bar 24" 1/2"D

Poplock quick release extension bar provides access & locks socket in security position when working in restricted areas.

## **Additional Information**

- Poplock locking mechanism allows the socket to be locked to the extension preventing annoying and possibly damaging loss of the socket, particularly important when working in areas of restricted access.
- · Quick release allows quick & easy change of socket.
- 1/2" Drive with 11mm Hex drive; length: 24 inches (610mm).
- · Complies with DIN standards.
- Manufactured from Chrome Vanadium with matt finish.