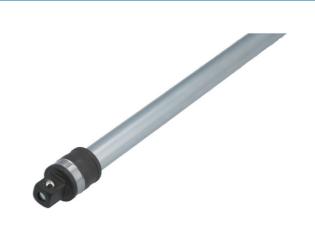

## Poplock Quick Release Extension Bar 24" 1/2"D

Poplock quick release extension bar provides access & locks socket in security position when working in restricted areas.

## **Additional Information**

- Poplock locking mechanism allows the socket to be locked to the extension preventing annoying and possibly damaging loss of the socket, particularly important when working in areas of restricted access.
- · Quick release allows quick & easy change of socket.
- 1/2" Drive with 11mm Hex drive; length: 24 inches (610mm).
- · Complies with DIN standards.
- Manufactured from Chrome Vanadium with matt finish.