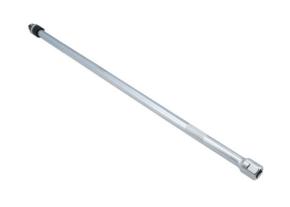

## Poplock Quick Release Extension Bar 24" 1/2"D

Poplock quick release extension bar provides access & locks socket in security position when working in restricted areas.

## **Additional Information**

- Poplock locking mechanism allows the socket to be locked to the extension preventing annoying and possibly damaging loss of the socket, particularly important when working in areas of restricted access.
- · Quick release allows quick & easy change of socket.
- 1/2" Drive with 11mm Hex drive; length: 24 inches (610mm).
- · Complies with DIN standards.
- Manufactured from Chrome Vanadium with matt finish.