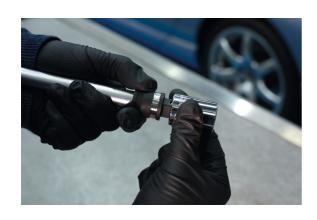

## Poplock Quick Release Extension Bar 24" 1/2"D

Poplock quick release extension bar provides access & locks socket in security position when working in restricted areas.

## **Additional Information**

- Poplock locking mechanism allows the socket to be locked to the extension preventing annoying and possibly damaging loss of the socket, particularly important when working in areas of restricted access.
- · Quick release allows quick & easy change of socket.
- 1/2" Drive with 11mm Hex drive; length: 24 inches (610mm).
- · Complies with DIN standards.
- Manufactured from Chrome Vanadium with matt finish.