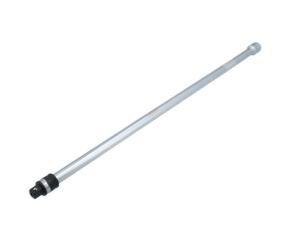

## Poplock Quick Release Extension Bar 24" 1/2"D

Poplock quick release extension bar provides access & locks socket in security position when working in restricted areas.

## **Additional Information**

- Poplock locking mechanism allows the socket to be locked to the extension preventing annoying and possibly damaging loss of the socket, particularly important when working in areas of restricted access.
- · Quick release allows quick & easy change of socket.
- 1/2" Drive with 11mm Hex drive; length: 24 inches (610mm).
- · Complies with DIN standards.
- Manufactured from Chrome Vanadium with matt finish.