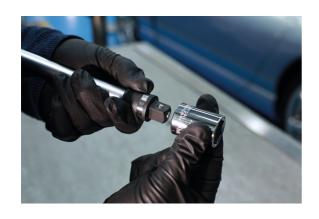

## **Additional Information**

- Poplock locking mechanism allows the socket to be locked to the extension preventing annoying and possibly damaging loss of the socket, particularly important when working in areas of restricted access.
- · Quick release allows quick & easy change of socket.
- 1/2" Drive with 11mm Hex drive; length: 24 inches (610mm).
- · Complies with DIN standards.
- Manufactured from Chrome Vanadium with matt finish.