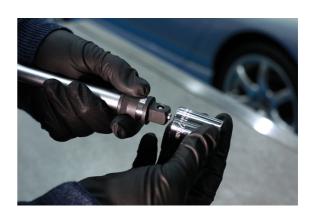

## **Additional Information**

- Poplock locking mechanism allows the socket to be locked to the extension preventing annoying and possibly damaging loss of the socket, particularly important when working in areas of restricted access.
- · Quick release allows quick & easy change of socket.
- 1/2" Drive with 11mm Hex drive; length: 24 inches (610mm).
- · Complies with DIN standards.
- Manufactured from Chrome Vanadium with matt finish.